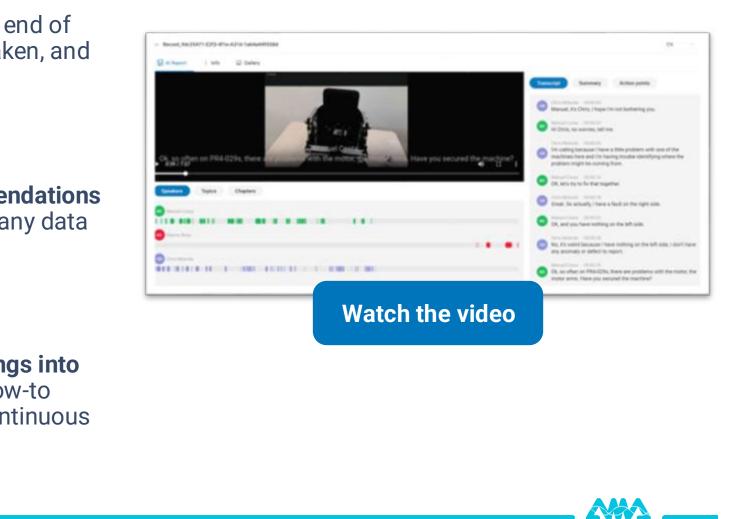

#### • AI-powered reporting

Generate automatically a **detailed report** at the end of each session, capturing key findings, actions taken, and recommendations.

#### • Al assistant

Receive instant relevant answers and recommendations during live sessions, extracted from your company data and tailored to your needs.

#### Knowledge base enrichment

Integrate detailed session reports and recordings into your knowledge base, and share operational how-to easily across teams, lines, and sites to drive continuous learning and improvement.