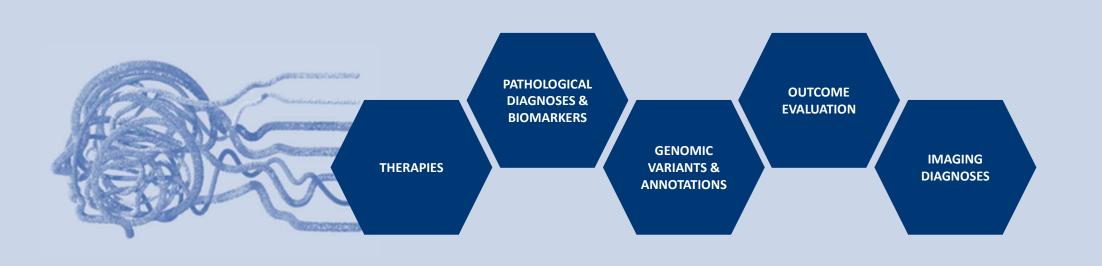

# AI MODELS FOR PERSONALIZED MEDICINE

# **AI MODELS: THERAPIES**

# AI MODELS: PATHOLOGICAL DIAGNOSES & BIOMARKERS

# AI MODELS: GENOMIC VARIANTS & ANNOTATIONS

# AI MODELS: OUTCOME EVALUATION

# AI MODELS: IMAGING DIAGNOSIS