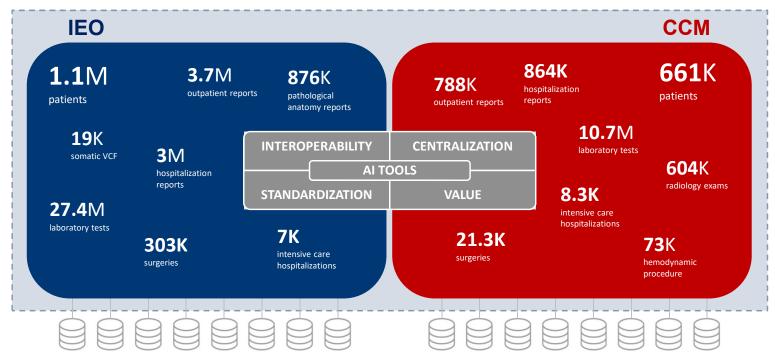

# PERSONALIZED MEDICINE IN THE ARTIFICIAL INTELLIGENCE ERA

Farina Annarosa – IEO Bigoni Ilaria – LAIFE REPLY





# **HEALTHCARE BIGDATA: VOLUME, VELOCITY AND VARIETY**



https://www.bigdata4health.unimore.it/bd4h/https://storage.pardot.com/22172/10472/health\_graph.jpg













# DIGITAL HEALTH ENVIRONMENT: PATIENT DIGITALIZATION AND MULTI-STANDARDS



#### PATIENT CARE PATHWAY

| FHIR | SDA | HL7 v2 | ОМОР |
|------|-----|--------|------|
| IHE  | CDA | DICOM  | XML  |







### IEO AND CCM SOLUTION: CLINICAL DATA PLATFORM







# AI MODELS FOR PERSONALIZED MEDICINE











# **AI MODELS: THERAPIES**











# AI MODELS: PATHOLOGICAL DIAGNOSES & BIOMARKERS











# AI MODELS: GENOMIC VARIANTS & ANNOTATIONS











# AI MODELS: OUTCOME EVALUATION











# AI MODELS: IMAGING DIAGNOSIS











# **NEXT STEPS**



Increase technological and scientific management collaboration



Technological consolidation



Generate and use synthetic data



Medical algorithms and tools certification



Comply with privacy regulations











# **THANK YOU**

Farina Annarosa – IEO Bigoni Ilaria – LAIFE REPLY