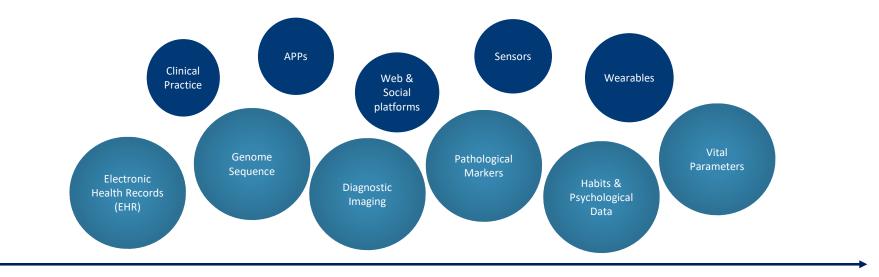

# PERSONALIZED MEDICINE IN THE ARTIFICIAL INTELLIGENCE ERA

Farina Annarosa – IEO Bigoni Ilaria – LAIFE REPLY





# **HEALTHCARE BIGDATA: VOLUME, VELOCITY AND VARIETY**



https://www.bigdata4health.unimore.it/bd4h/https://storage.pardot.com/22172/10472/health\_graph.jpg













# DIGITAL HEALTH ENVIRONMENT: PATIENT DIGITALIZATION AND MULTI-STANDARDS



#### PATIENT CARE PATHWAY

| FHIR | SDA | HL7 v2 | ОМОР |
|------|-----|--------|------|
| IHE  | CDA | DICOM  | XML  |







### IEO AND CCM SOLUTION: CLINICAL DATA PLATFORM







# AI MODELS FOR PERSONALIZED MEDICINE











# **AI MODELS: THERAPIES**











# AI MODELS: PATHOLOGICAL DIAGNOSES & BIOMARKERS











# AI MODELS: GENOMIC VARIANTS & ANNOTATIONS











# AI MODELS: OUTCOME EVALUATION











# AI MODELS: IMAGING DIAGNOSIS











# **NEXT STEPS**



Increase technological and scientific management collaboration



Technological consolidation



Generate and use synthetic data



Medical algorithms and tools certification



Comply with privacy regulations











# **THANK YOU**

Farina Annarosa – IEO Bigoni Ilaria – LAIFE REPLY