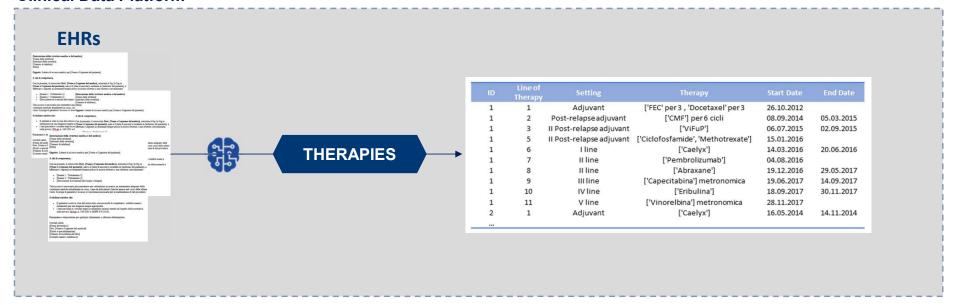

# PERSONALIZED MEDICINE IN THE ARTIFICIAL INTELLIGENCE ERA

Farina Annarosa – IEO Bigoni Ilaria – LAIFE REPLY





# **HEALTHCARE BIGDATA: VOLUME, VELOCITY AND VARIETY**



https://www.bigdata4health.unimore.it/bd4h/https://storage.pardot.com/22172/10472/health\_graph.jpg













# DIGITAL HEALTH ENVIRONMENT: PATIENT DIGITALIZATION AND MULTI-STANDARDS



#### PATIENT CARE PATHWAY

| FHIR | SDA | HL7 v2 | ОМОР |
|------|-----|--------|------|
| IHE  | CDA | DICOM  | XML  |







### IEO AND CCM SOLUTION: CLINICAL DATA PLATFORM







# AI MODELS FOR PERSONALIZED MEDICINE











# **AI MODELS: THERAPIES**











# AI MODELS: PATHOLOGICAL DIAGNOSES & BIOMARKERS











# AI MODELS: GENOMIC VARIANTS & ANNOTATIONS











# AI MODELS: OUTCOME EVALUATION











# AI MODELS: IMAGING DIAGNOSIS











# **NEXT STEPS**



Increase technological and scientific management collaboration



Technological consolidation



Generate and use synthetic data



Medical algorithms and tools certification



Comply with privacy regulations











# **THANK YOU**

Farina Annarosa – IEO Bigoni Ilaria – LAIFE REPLY