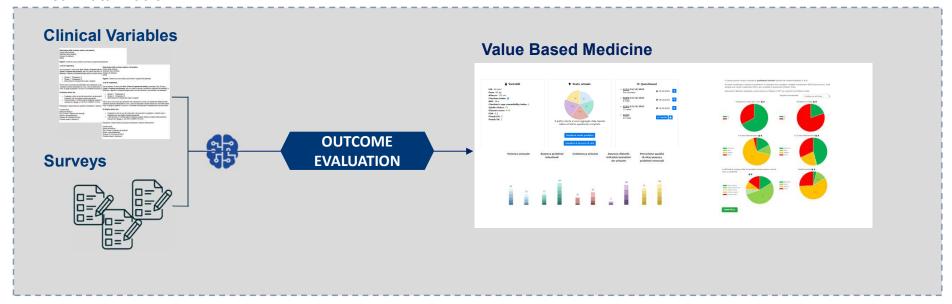

# PERSONALIZED MEDICINE IN THE ARTIFICIAL INTELLIGENCE ERA

Farina Annarosa – IEO Bigoni Ilaria – LAIFE REPLY





# **HEALTHCARE BIGDATA: VOLUME, VELOCITY AND VARIETY**



https://www.bigdata4health.unimore.it/bd4h/https://storage.pardot.com/22172/10472/health\_graph.jpg













# DIGITAL HEALTH ENVIRONMENT: PATIENT DIGITALIZATION AND MULTI-STANDARDS



#### PATIENT CARE PATHWAY

| FHIR | SDA | HL7 v2 | ОМОР |
|------|-----|--------|------|
| IHE  | CDA | DICOM  | XML  |







### IEO AND CCM SOLUTION: CLINICAL DATA PLATFORM







# AI MODELS FOR PERSONALIZED MEDICINE











# **AI MODELS: THERAPIES**











# AI MODELS: PATHOLOGICAL DIAGNOSES & BIOMARKERS











# AI MODELS: GENOMIC VARIANTS & ANNOTATIONS











# AI MODELS: OUTCOME EVALUATION











# AI MODELS: IMAGING DIAGNOSIS











# **NEXT STEPS**



Increase technological and scientific management collaboration



Technological consolidation



Generate and use synthetic data



Medical algorithms and tools certification



Comply with privacy regulations











# **THANK YOU**

Farina Annarosa – IEO Bigoni Ilaria – LAIFE REPLY