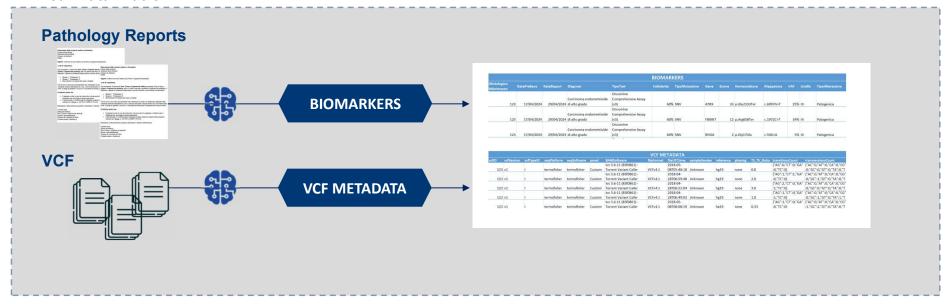

# PERSONALIZED MEDICINE IN THE ARTIFICIAL INTELLIGENCE ERA

Farina Annarosa – IEO Bigoni Ilaria – LAIFE REPLY





# **HEALTHCARE BIGDATA: VOLUME, VELOCITY AND VARIETY**



https://www.bigdata4health.unimore.it/bd4h/https://storage.pardot.com/22172/10472/health\_graph.jpg













# DIGITAL HEALTH ENVIRONMENT: PATIENT DIGITALIZATION AND MULTI-STANDARDS



#### PATIENT CARE PATHWAY

| FHIR | SDA | HL7 v2 | ОМОР |
|------|-----|--------|------|
| IHE  | CDA | DICOM  | XML  |







### IEO AND CCM SOLUTION: CLINICAL DATA PLATFORM







# AI MODELS FOR PERSONALIZED MEDICINE











# **AI MODELS: THERAPIES**











# AI MODELS: PATHOLOGICAL DIAGNOSES & BIOMARKERS











# AI MODELS: GENOMIC VARIANTS & ANNOTATIONS











# AI MODELS: OUTCOME EVALUATION











# AI MODELS: IMAGING DIAGNOSIS











# **NEXT STEPS**



Increase technological and scientific management collaboration



Technological consolidation



Generate and use synthetic data



Medical algorithms and tools certification



Comply with privacy regulations











# **THANK YOU**

Farina Annarosa – IEO Bigoni Ilaria – LAIFE REPLY